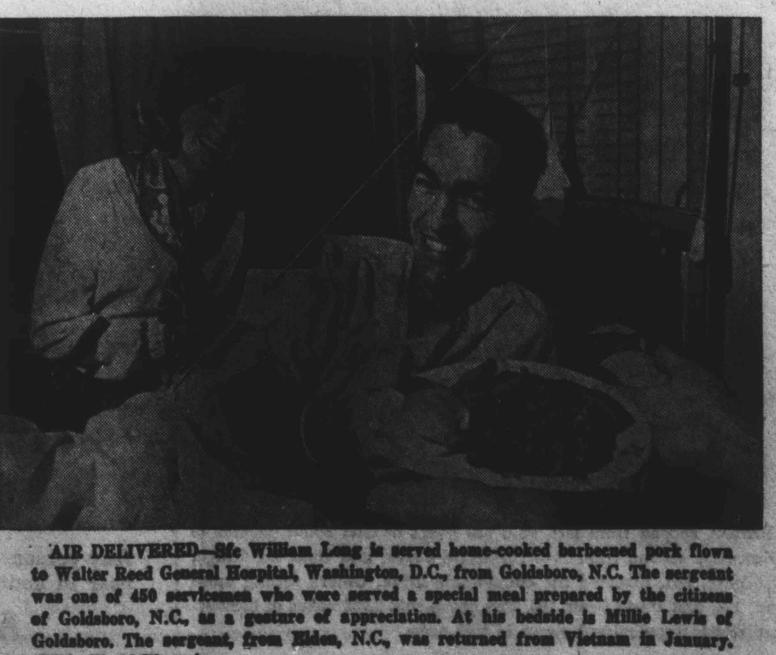

erican serviceman to earn the Medal of Honor for gallantry in Vietnam.



FOWL PLAY-Hospital staff members pitch-in to de-feather 350 wild pheasants and ducks donated by eastern seaboard textile industry executives to the patients of Val-ley Forge General Rospital, Phoenixville, Pa. Some 135 members of the staff, including officers, ealisted personnel and civilians, volunteered to process the birds.



HELLO DAD-Mr. and Mrs. R. D. Baxter of Grand Blanc, Mich., greet their son, Sgt. Paul R. Baxter, a patient at Valley Forge General Hospital, Phoenixville, Pa. The Baxters' visit, and that of scores of other parents and wives of hospital patients, has been made possible through a private citizens' committee in the Philadelphia metropoli-tan area which raised nearly \$50,000 for the project.



(Wide World Photos)



SPECIAL RECOGNITION-A sign located at Disneyland entrance exemplifies one of many activities sponsored by the Association of the United States Army that have taken place across the nation to recognize Vietnam veterans.



for wounded soldiers who attended a dinner-meeting of the Hudson Valley Chapter of the Association of the United States Army (AUSA), held at the United States Militan Academy, West Point, N.Y. The Vietnam veterans were guests of AUSA at the event which featured Colonel Borman's narrative of his Apollo 8 moon flight.



TOP TALENT-Country-western singer Buck Owens and TV host Ed Sullivan tour orthopedic wards with CoL George R. Omer, chief of orthopedic service, Brooke General Hospital, Ft. Sam Houston, Tex. In addition to performing for the patien